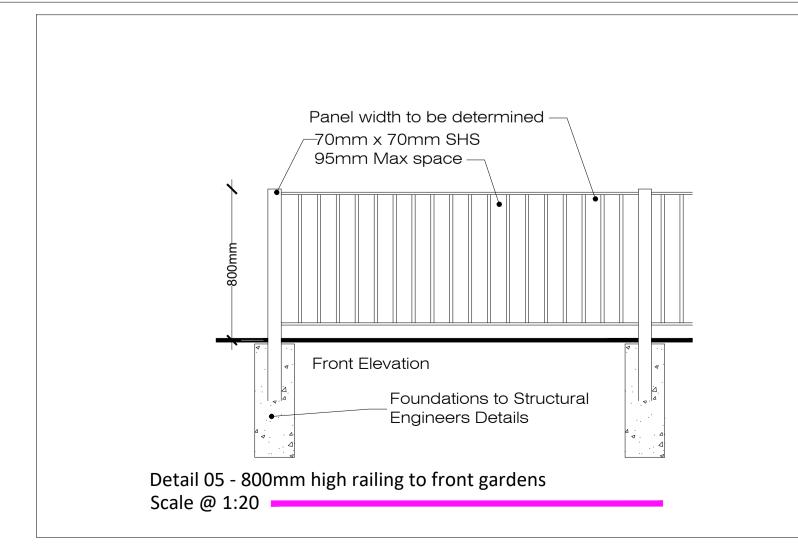

| ect name:<br>unshau | ughlin East SHD | Project number: 17-003    |
|---------------------|-----------------|---------------------------|
| wing name:          | y Details       | Drawing number:  BD-01-PP |

| Drawing scale @ A1: | Drawn by:  | Checked by: |
|---------------------|------------|-------------|
| 1:20                | ad         | IQ date:    |
| Planning            | 14.12.2018 |             |