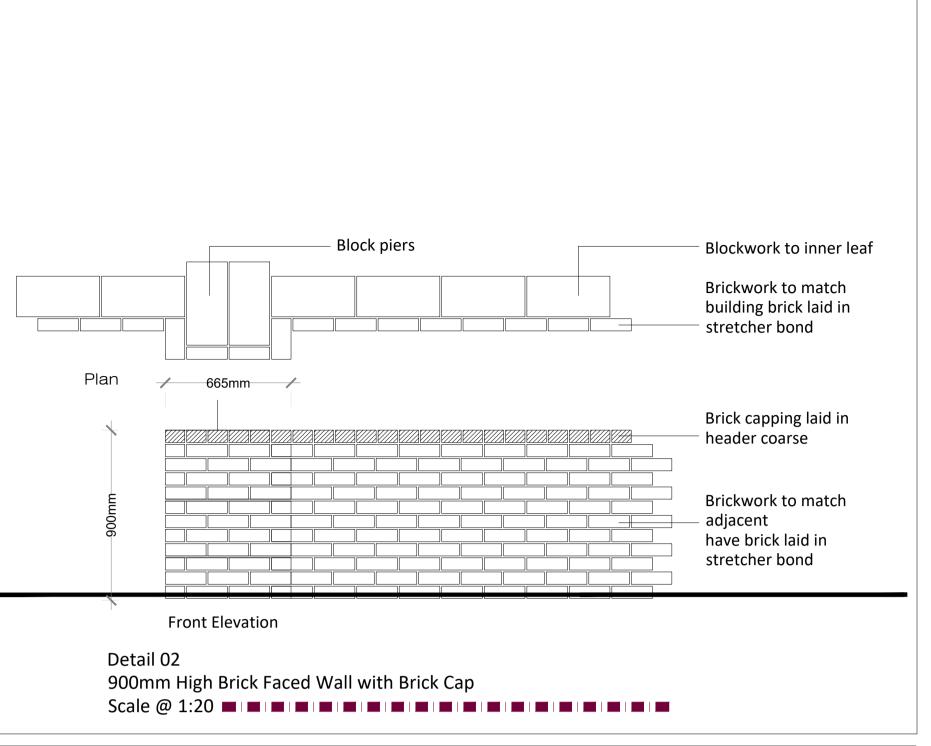

| ect name:<br>unshau | ughlin East SHD | Project number: 17-003    |
|---------------------|-----------------|---------------------------|
| wing name:          | y Details       | Drawing number:  BD-01-PP |

| Drawing scale @ A1: | Drawn by:  | Checked by: |
|---------------------|------------|-------------|
| 1:20                | ad         | IQ date:    |
| Planning            | 14.12.2018 |             |

| Contact details:                                                                                                                                                             | Office address:                                          |  |
|------------------------------------------------------------------------------------------------------------------------------------