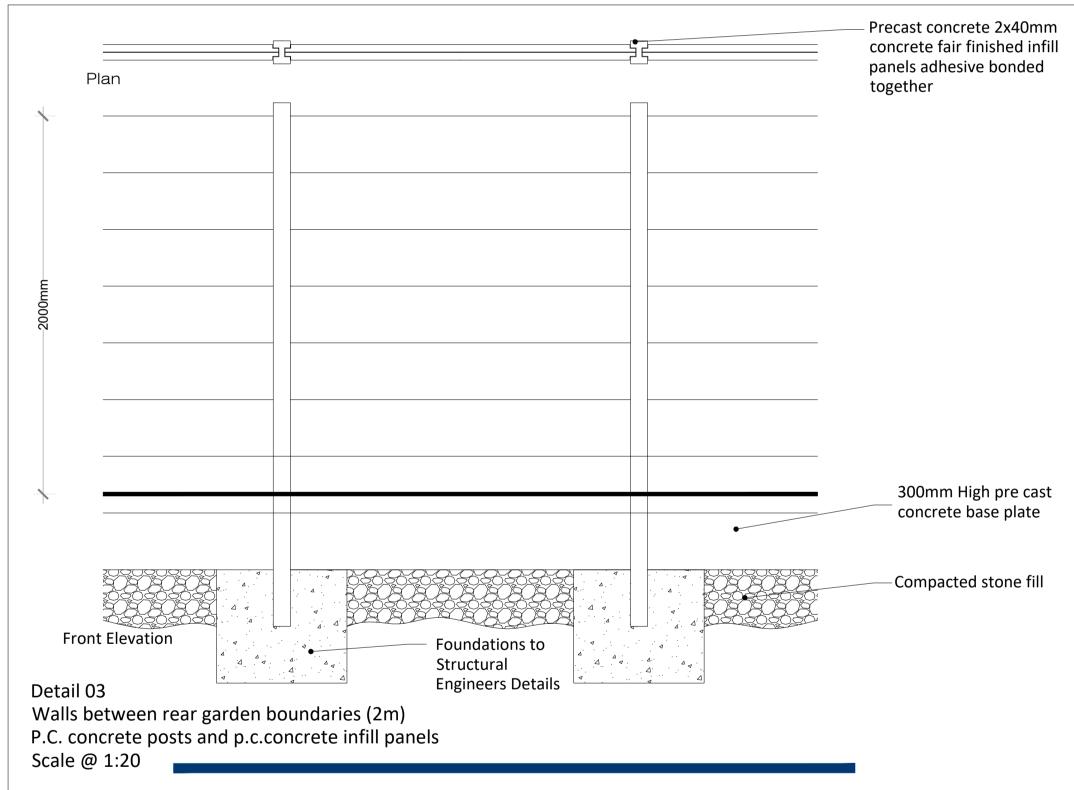

| ect name:<br>unshau | ughlin East SHD | Project number: 17-003    |
|---------------------|-----------------|---------------------------|
| wing name:          | y Details       | Drawing number:  BD-01-PP |

| Drawing scale @ A1: | Drawn by:  | Checked by: |
|---------------------|------------|-------------|
| 1:20                | ad         | IQ date:    |
| Planning            | 14.12.2018 |             |

| Contact details:                                                                                                                                                             | Office address:                                          |  |
|--------------------------------------------------------------------------------------------------------------------------------------