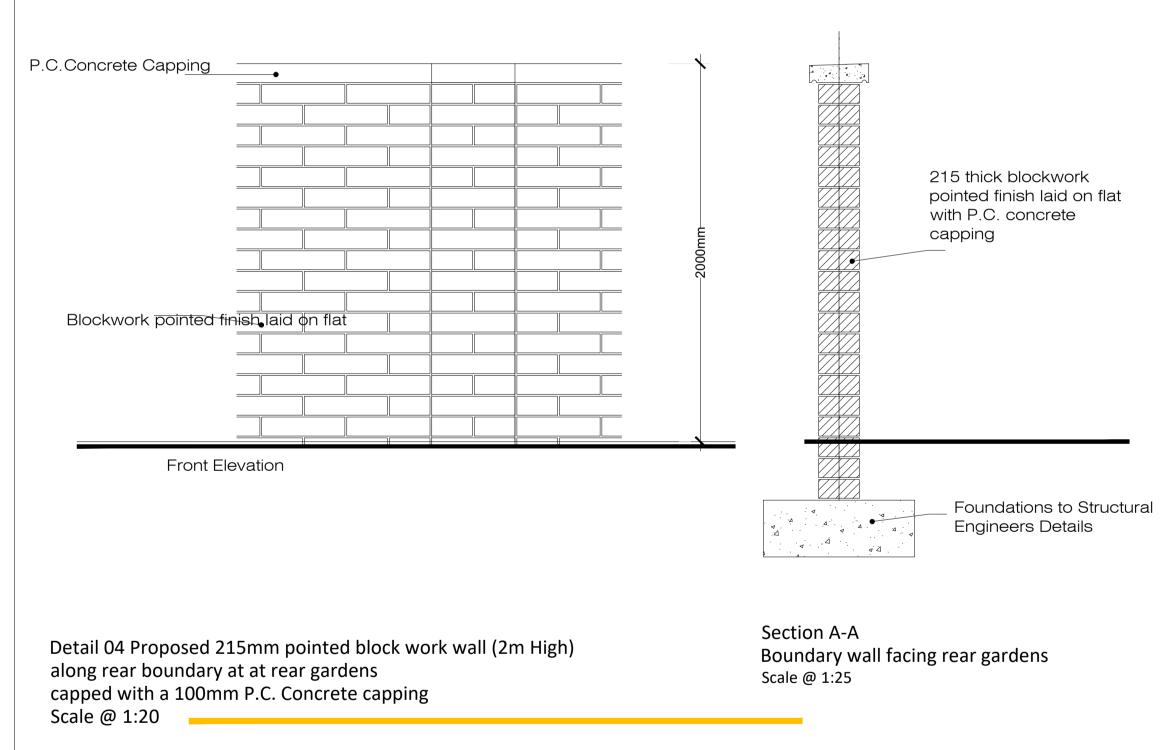

| ect name:<br>unshau | ughlin East SHD | Project number: 17-003    |
|---------------------|-----------------|---------------------------|
| wing name:          | y Details       | Drawing number:  BD-01-PP |

| Drawing scale @ A1: | Drawn by:  | Checked by: |
|---------------------|------------|-------------|
| 1:20                | ad         | IQ date:    |
| Planning            | 14.12.2018 |             |

| Contact details:                                                                                                                                                             | Office address:                                          |  |
|----------------------------------------------------------------------------------------------------------------------------------------