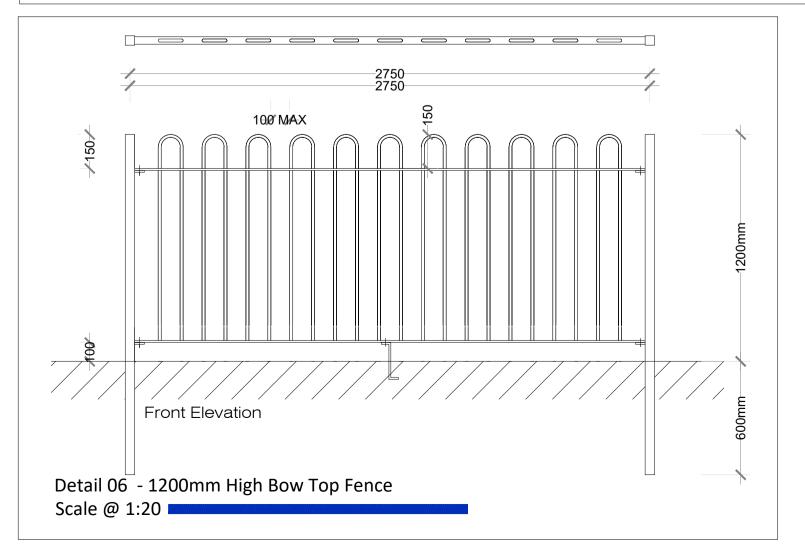

| ect name:<br>unshau | ughlin East SHD | Project number: 17-003    |
|---------------------|-----------------|---------------------------|
| wing name:          | y Details       | Drawing number:  BD-01-PP |

| Drawing scale @ A1: | Drawn by:  | Checked by: |
|---------------------|------------|-------------|
| 1:20                | ad         | IQ date:    |
| Planning            | 14.12.2018 |             |