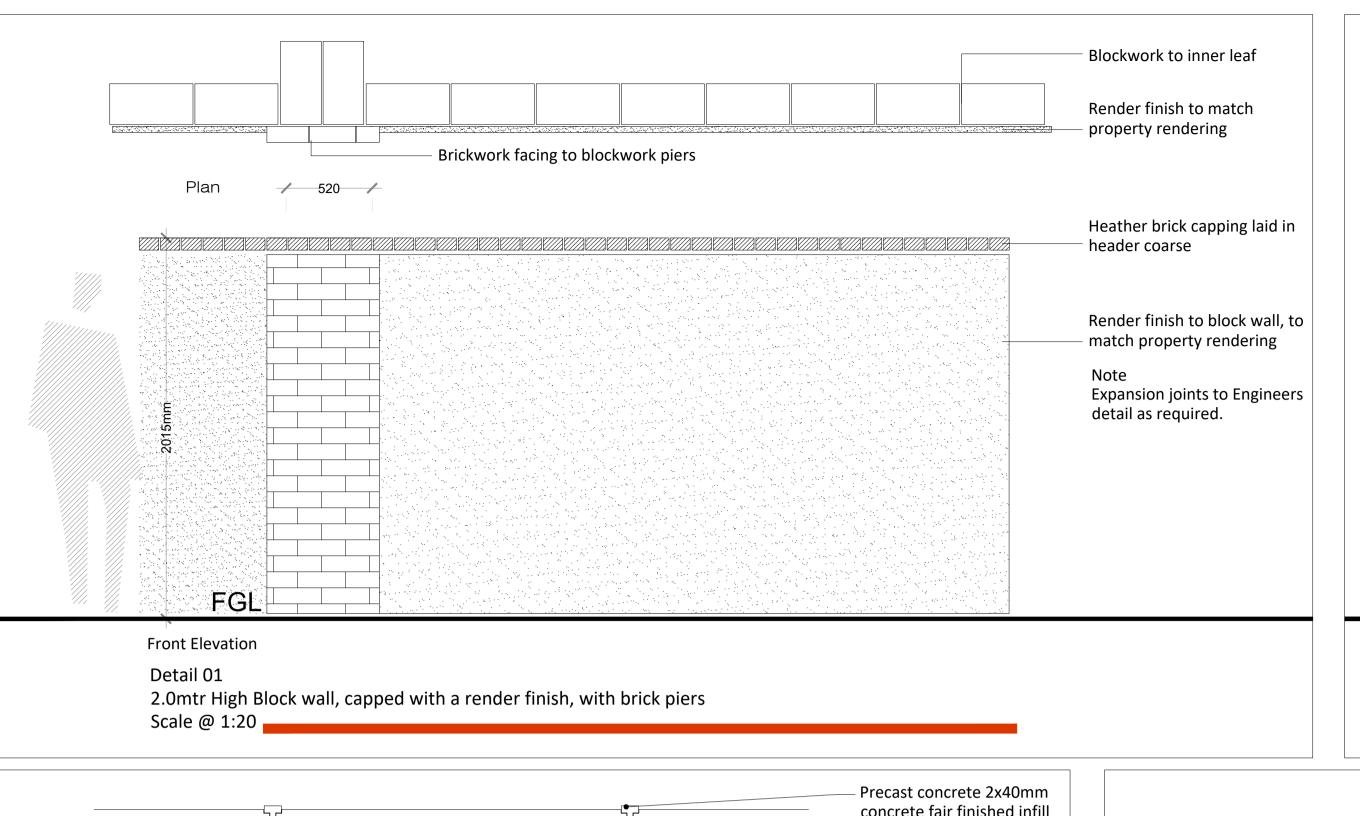

| ect name:<br>unshau | ughlin East SHD | Project number: 17-003    |
|---------------------|-----------------|---------------------------|
| wing name:          | y Details       | Drawing number:  BD-01-PP |

| Drawing scale @ A1: | Drawn by:  | Checked by: |
|---------------------|------------|-------------|
| 1:20                | ad         | IQ date:    |
| Planning            | 14.12.2018 |             |

| Contact details:                                                                                                                                                             | Office address:                                          |  |
|----------------------------------------------------------------------------------------------------------------------------------